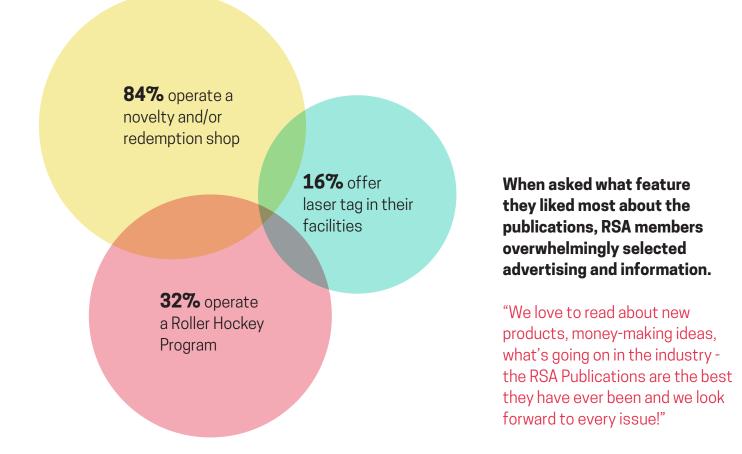

in multiple surveys indicates our publications are of significant value to their businesses.

## **Our Members Have Influence**

More than **88% of RSA members** own their rinks, and 100% of all members make or influence decisions in purchasing within their rink. The average length of operation is more than 22 years.

## **Our Members Have Impact**

Our members employ more than **30,000 employees** and host more than **105 million individual skating sessions each year** - and because they host more than **9,900 birthday parties**, our members reach over **16 million children** attending birthday parties alone EVERY YEAR!

## Our Members Report Significantly Higher Customer Volume than Non-Member Rinks



Non RSA Member

# Our Members Offer Diverse Services, In Addition to Roller Skating



### **Our Members Value RSA Media**

In a nationwide survey of RSA members, **88.8%** of all members rated Rinksider Magazine as the most important feature of the association next to the RSA Today Enewsletter, Industry Clip Art, Marketing Programs and Insurance Programs.

# "How important are the following programs to your membership in the RSA?"



\*Association Laboratory & Whorton Membership Survey Results

# **RINKSIDER MAGAZINE** DETAILS & AD SPEC

Rinksider Magazine is a quarterly publication that includes a variety of topics throughout the year to help roller skating business owners grow and manage their businesses. This magazine is available to all RSA member rinks by mail, and all other affiliate members and the general public through digital copies.

Because of the ever-changin