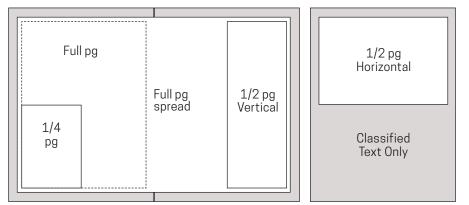

# **Advertisement Size Visuals**

### **Ad Sizes**

| AD SIZE             | SIZE        | BLEED           |
|---------------------|-------------|-----------------|
| 2-page spread       | 17" x 11"   | 17.25" x 11.25" |
| Full page           | 8.5" x 11"  | 8.75" x 11.25"  |
| 1/2 page horizontal | 8.5" x 5.5" | 8.75" x 5.75"   |
| 1/2 page vertical   | 4.25" x 11" | 4.375" x 11.25" |
| 1/4 page standard   | 3.5" x 5"   | 3.75" x 5.25    |
|                     |             |                 |