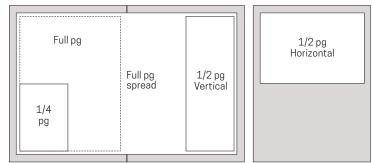

# **Advertisement Size Visuals**

### **Ad Sizes**

| AD SIZE             | SIZE        | BLEED           |
|---------------------|-------------|-----------------|
| 2-page spread       | 17" x 11"   | 17.25" x 11.25" |
| Full page           | 8.5" x 11"  | 8.75" x 11.25"  |
| 1/2 page horizontal | 8.5" x 5.5" | 8.75" x 5.75"   |
| 1/2 page vertical   | 4.25" x 11" | 4.375" x 11.25" |
| 1/4 page standard   | 3.5" x 5"   | 3.75" x 5.25    |
|                     |             |                 |

### **Ad Sizes**

| SIZE        | BLEED                                                                      |
|-------------|----------------------------------------------------------------------------|
| 17" x 11"   | 17.25" x 11.25"                                                            |
| 8.5" x 11"  | 8.75" x 11.25"                                                             |
| 8.5" x 5.5" | 8.75" x 5.75"                                                              |
| 4.25" x 11" | 4.375" x 11.25"                                                            |
| 3.5" x 5"   | 3.75" x 5.25                                                               |
|             | 17" x 11"           8.5" x 11"           8.5" x 5.5"           4.25" x 11" |

# Advertisement Size Visuals