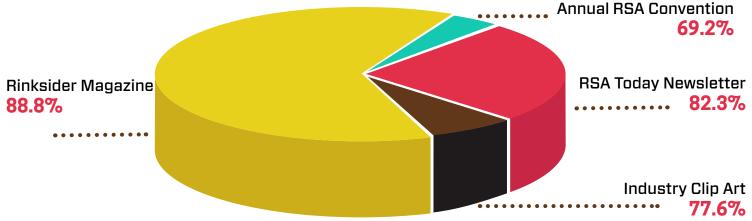

### **Our Members Value RSA Media**

In a nationwide survey of RSA members, **88.8%** of all members rated Rinksider Magazine as the most important feature of the association next to the RSA Today Enewsletter, Industry Clip Art, Marketing Programs and Insurance Programs.